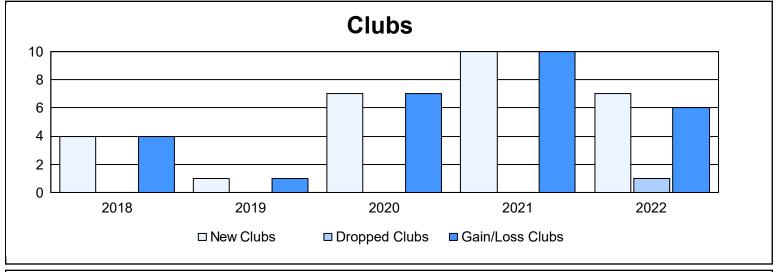

District 418 As of June 2022 Cumulative

| Year      | New<br>Clubs | Dropped<br>Clubs | Gain/<br>Loss<br>Clubs | New<br>Members | Charter<br>Members | Reinstate<br>Members | Transfer<br>Members | Total<br>Member<br>Added | Total<br>Members<br>Dropped | Gain/<br>Loss<br>Members |
|-----------|--------------|------------------|------------------------|----------------|--------------------|----------------------|---------------------|--------------------------|-----------------------------|--------------------------|
| 2017-2018 | 4            | 0                | 4                      | 162            | 129                | 1                    | 1                   | 293                      | 50                          | 243                      |
| 2018-2019 | 1            | 0                | 1                      | 68             | 63                 | 3                    | 4                   | 138                      | 125                         | 13                       |
| 2019-2020 | 7            | 0                | 7                      | 133            | 166                | 3                    | 3                   | 305                      | 161                         | 144                      |
| 2020-2021 | 10           | 0                | 10                     | 145            | 297                | 5                    | 0                   | 447                      | 202                         | 245                      |
| 2021-2022 | 7            | 1                | 6                      | 290            | 191                | 12                   | 0                   | 493                      | 278                         | 215                      |
| Average   | 6            | 0                | 6                      | 160            | 169                | 5                    | 2                   | 335                      | 163                         | 172                      |