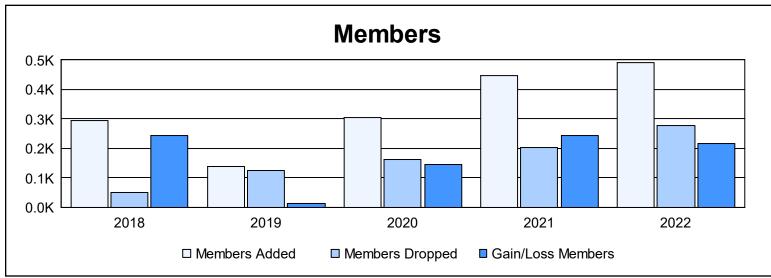

District 418 As of June 2022 Cumulative

| Year      | New<br>Clubs | Dropped<br>Clubs | Gain/<br>Loss<br>Clubs | New<br>Members | Charter<br>Members | Reinstate<br>Members | Transfer<br>Members | Total<br>Member<br>Added | Total<br>Members<br>Dropped | Gain/<br>Loss<br>Members |
|-----------|--------------|------------------|------------------------|----------------|--------------------|----------------------|---------------------|--------------------------|-----------------------------|--------------------------|
| 2017-2018 | 4            | 0                | 4                      | 162            | 129                | 1                    | 1                   | 293                      | 50                          | 243                      |
| 2018-2019 | 1            | 0                | 1                      | 68             | 63                 | 3                    | 4                   | 138                      | 125                         | 13                       |
| 2019-2020 | 7            | 0                | 7                      | 133            | 166                | 3                    | 3                   | 305                      | 161                         | 144                      |
| 2020-2021 | 10           | 0                | 10                     | 145            | 297                | 5                    | 0                   | 447                      | 202                         | 245                      |
| 2021-2022 | 7            | 1                | 6                      | 290            | 191                | 12                   | 0                   | 493                      | 278                         | 215                      |
| Average   | 6            | 0                | 6                      | 160            | 169                | 5                    | 2                   | 335                      | 163                         | 172                      |